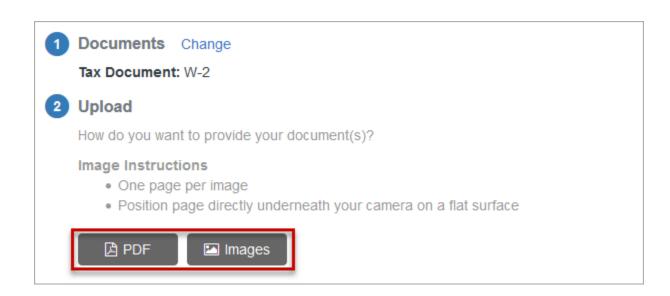

• Once **Ready to Upload** is selected, the applicant chooses how to provide their documents (PDF or Images - JPEG). The applicant may click **Change** to make changes to the documents being uploaded if needed.

- If Images (JPEG) is chosen:
- The device opens a window for the applicant to select their images. Any images must be vertical, as horizontal images are not accepted.
- Once the images are selected, the applicant is able to preview/remove any of the uploaded images.
- If the correct image(s) are displaying, they would click Upload to complete the upload process.