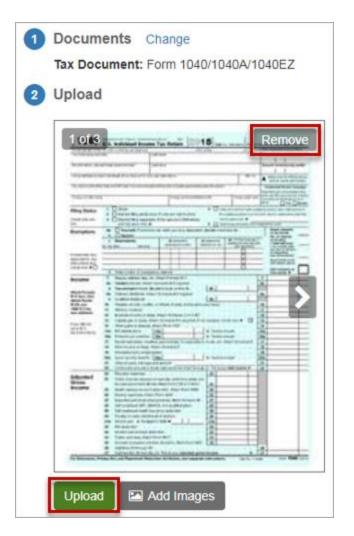

- If Images (JPEG) is chosen:
- The device opens a window for the applicant to select their images. Any images must be vertical, as horizontal images are not accepted.
- Once the images are selected, the applicant is able to preview/remove any of the uploaded images.
- If the correct image(s) are displaying, they would click Upload to complete the upload process.