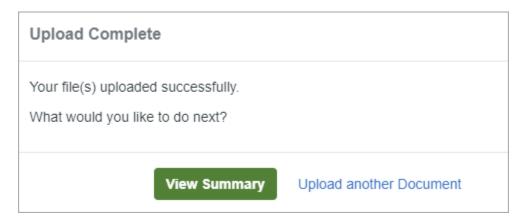

- Once uploaded, a message displays, "Your file(s) uploaded successfully. What would you like to do next?"
- Clicking View Summary leads the applicant to their Application Summary page.
- Clicking **Upload another Document** allows the applicant to continue uploading documents to their application.